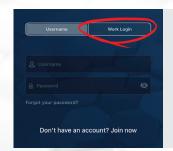

If you have a work username and password, select **Work Login**.

- Enter the same username and password you use for your work computer.
- Click Sign In.