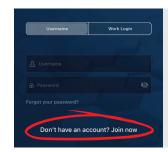

## FOLLOW THESE STEPS TO SIGN UP:

- Click Have an organization code?
- Enter **centuri** as the organization code.
- Select ONE Connect/Centuri.

If you don't have a work username or password,

tap **Don't have an** account? Join now. Then follow the directions below.